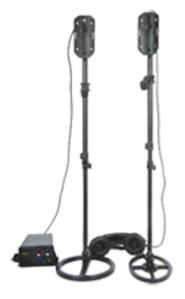

## **MINE DETECTOR SKMD-II**

MODEL : SKMD-II

## Features

- For professional use, lightweight and rugged with high sensitivity.
- Pulse-induction technology.
- Audio alarm proportional to the size of the metal.
- Detects metals and alloys.
- Two search coils of circular shape.
- Telescopic handle for easy maneuvering along with grip and handset.
- Rechargeable battery with in-built SMPS charger from 90 to 270V.
- Pin pointing location feature.
- Waterproof coils.
- Adjustable sensitivity from 0 to 9.
- Bar graph display.
- With Headphones.
- Volume control.